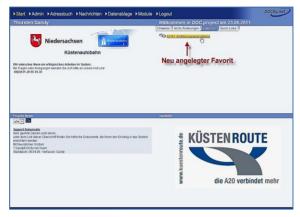

### **ADVANCED FEATURES**

- integration of webcams (e. g. on construction site)
- meterological station transmits weather data
- integration of a plot service

"DOCby.net provides you with excellent support. The DOC.project platform is essential for the successful management of megaprojects like Küstenautobahn A 20 which require data storage, document management and a close cooperation between external service providers."

Projektteam Küstenautobahn A 20 Niedersächsische Landesbehörde für Straßenbau und Verkehr

DOCby.net GmbH . Nordstraße 13 . 38106 Braunschweig . phone: +49(0)531–288539–40 fax: +49(0)531–288539–44 . CEO: MSCS (Dipl.-Inform.) Rainer David local court Braunschweig HRB 5265 . VAT ID No: DE213846741

#### project: coastal motorway "A 20"

**building owner:** Land Niedersachsen **principal:** Niedersächsische Landesbehörde für Straßenbau und Verkehr

DOCby.net

**project start:** spring 2009 **project size:** the new construction of A 20 includes 7 sections with a total length of 114 kilometres **estimated construction volume:** 1,27 billion euro