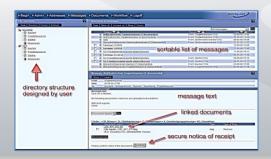

### **DOCUMENT MANAGEMENT**

- automatic document history
- verification of drawing indices
- •full text search (office + CAD)
- integrated online-viewer

#### COMMUNICATION

- secure receipt of messages
- easy integration of external members
- message delivery without delay

### WORKFLOW

- multilevel approval of drawings
- digital release stamp for planning documents
- construction site reports: online an daily
- controlling reports